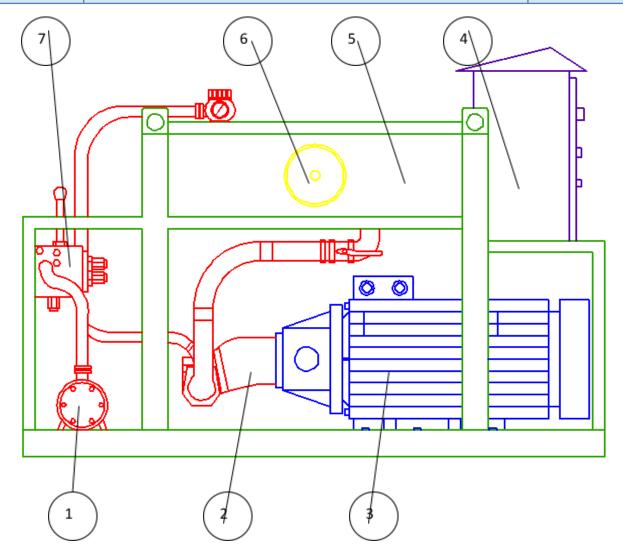

| 項目號<br>(Item no.) | 說明<br>(Description)  | 數量<br>(Quantity) |
|-------------------|----------------------|------------------|
| 1                 | 冷卻器 (Cooler)         | 1                |
| 2                 | 油泵 (Hydraulic Pump)  | 1                |
| 3                 | 電馬達(Electric Motor)  | 1                |
| 4                 | 電箱 (Electric Box)    | 1                |
| 5                 | 泵油箱(Pump Tank)       | 1                |
| 6                 | 回油過濾器(Return Filter) | 1                |
| 7                 | 控制閥(Control Valve)   | 1                |