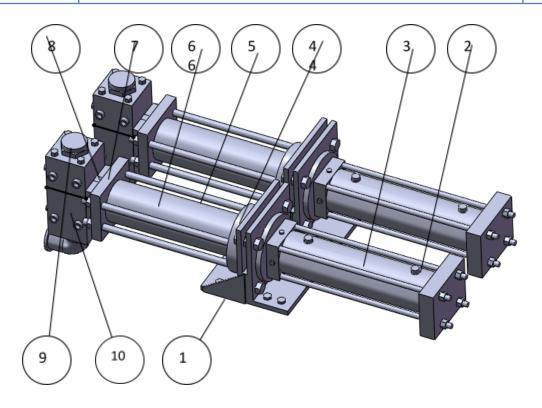

### **List of Parts**

| 項目號<br>(Item no.) | 說明<br>(Description)                         | 數量<br>(Quantity) |
|-------------------|---------------------------------------------|------------------|
| 1                 | 支撐座 (T Support)                             | 2                |
| 2                 | 油缸拉杆(Hydraulic Cylinder Rod)                | 8                |
| 3                 | 油缸 (Hydraulic Cylinder)                     | 2                |
| 4                 | 輸送缸前法蘭 (Front Flange)                       | 2                |
| 5                 | 輸送缸拉杆(Delivery Tube Rod)                    | 8                |
| 6                 | 輸送缸 (Delivery Tube)                         | 2                |
| 7                 | 輸送缸後法蘭 (Rear Flange)                        | 2                |
| 8                 | 安裝法蘭 (Connecting Flange )                   | 2                |
| 9                 | G2'接頭 (Sealing Joint)                       | 2                |
| 10                | 出入口閥 (In/Out Valve Block)                   | 2                |
| 11                | 油缸密封件 (Sealing Kit for Delivery Cylinder)   | 2                |
| 12                | 輸送缸密封件 (Sealing Kit for Hydraulic Cylinder) | 2                |